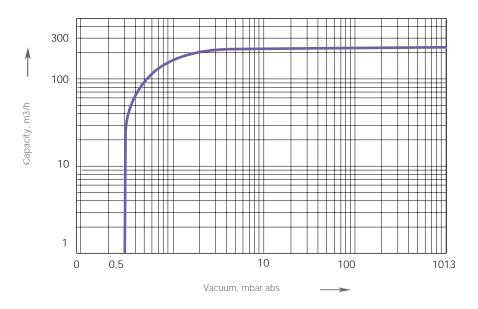

## **PUMPING CURVE**

The presented characteristics are valid for dry air at temperatures up to 40  $^{\circ}$ C and an atmospheric pressure of 1013 mbar abs. Tolerance of the characteristics is  $\pm$  10%.