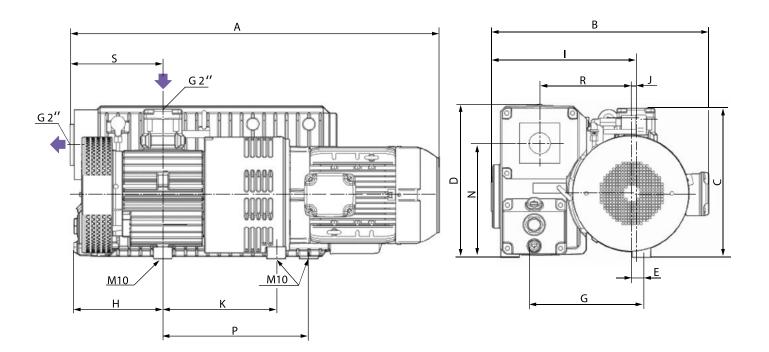

| Α    | В   | С   | D   | Е   | G   | Н   |
|------|-----|-----|-----|-----|-----|-----|
| 1000 | 581 | 411 | 418 | 29  | 350 | 323 |
| I    | J   | K   | N   | Р   | R   | S   |
| 382  | 14  | 303 | 315 | 390 | 242 | 300 |

All dimensions in the drawings are indicated in mm

Phone/Fax: +7 (495) 221-65-55 e-mail: sales@npk-zme.ru