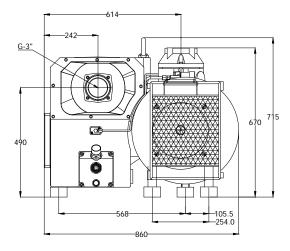

All dimensions in the drawings are indicated in mm

VACUUM PUMPS

Phone/Fax: +7 (495) 221-65-55 e-mail: sales@npk-zme.ru