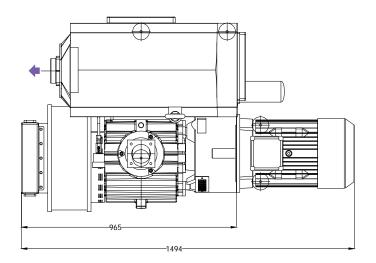

All dimensions in the drawings are indicated in mm

VACUUM PUMPS

Phone/Fax: +7 (495) 221-65-55 e-mail: sales@npk-zme.ru