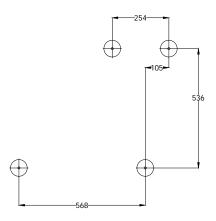

All dimensions in the drawings are indicated in mm

VACUUM PUMPS

Phone/Fax: +7 (495) 221-65-55 e-mail: sales@npk-zme.ru