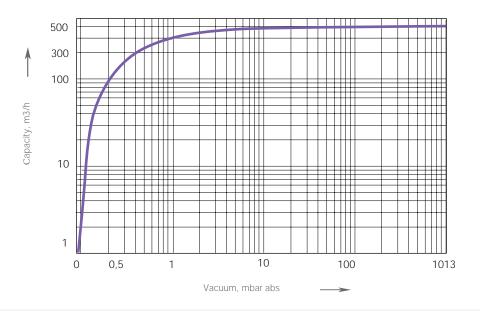

#### PUMPING CURVE

The presented characteristics are valid for dry air at temperatures up to 40  $^{\circ}$ C and an atmospheric pressure of 1013 mbar abs. Tolerance of the characteristics is ± 10%.