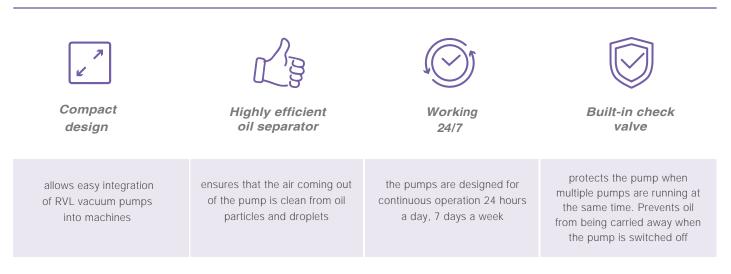

mixtures.

The pumps are highly reliable, easy to operate and provide stable vacuum during continuous operation. They are most often used in the food industry, woodworking, vacuum packaging and central vacuum units in medicine.

Pumps of this type are used in technological processes of the chemical industry, in the production of composite materials, cable products, as well as backing pumps in hybrid vacuum units with Roots pumps.







All dimensions in the drawings are indicated in mm

VACUUM PUMPS



Phone/Fax: +7 (495) 221-65-55 e-mail: sales@npk-zme.ru



#### PUMPING CURVE



The presented characteristics are valid for dry air at temperatures up to 40  $^{\circ}$ C and an atmospheric pressure of 1013 mbar abs. Tolerance of the characteristics is ± 10%.

### ADVANTAGES OF RVL PUMPS



#### **VACUUM FILTERS**

Air filters are used to protect the internal parts of pumps from dust and solid mechanical particles contained in the environment of the enterprise.

| Model                             | <b>FG</b> 1000 |
|-----------------------------------|----------------|
| Inlet capacity, m <sup>3</sup> /h | 970            |
| Filtration degree, microns        | 5              |
| Connection                        | G 4″           |



Phone/Fax: +7 (495) 221-65-55 e-mail: sales@npk-zme.ru

VACUUM PUMPS