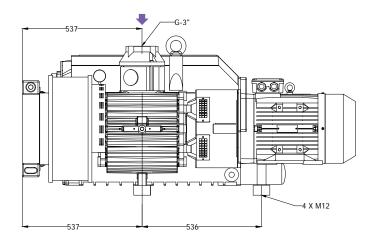

All dimensions in the drawings are indicated in mm

VACUUM PUMPS

Phone/Fax: +7 (495) 221-65-55 e-mail: sales@npk-zme.ru