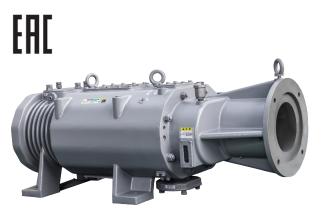

## SCREW VACUUM PUMP VSD 400

| Nominal capacity (at 50 Hz) | m³/h        | 330                  |
|-----------------------------|-------------|----------------------|
| Ultimate vacuum             | mbar abs.   | 7.5x10 <sup>-2</sup> |
| Motor power                 | kW          | 11                   |
| Rotation speed              | rpm         | 2900                 |
| Inlet / Outlet connection   | JIS 10k     | 65 / 50              |
| Cooling water connection    | NPT         | 1/2                  |
| Cooling water flow (15 °C)  | l/min/ m³/h | 10-15 / 0.6-0.9      |
| Gear box oil volume         | I.          | 2                    |
| Dimensions                  | mm          | 977x400x365          |
| Total weight                | kg          | 540                  |