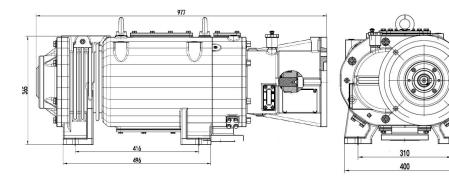

## **Dimensioned** drawing

## SCREW VACUUM PUMP VSD 400

| Nominal capacity (at 50 Hz) | m³/h        | 330                  |
|-----------------------------|-------------|----------------------|
| Ultimate vacuum             | mbar abs.   | 7.5x10 <sup>-2</sup> |
| Motor power                 | kW          | 11                   |
| Rotation speed              | rpm         | 2900                 |
| Inlet / Outlet connection   | JIS 10k     | 65 / 50              |
| Cooling water connection    | NPT         | 1/2                  |
| Cooling water flow (15 °C)  | l/min/ m³/h | 10-15 / 0.6-0.9      |
| Gear box oil volume         | I.          | 2                    |
| Dimensions                  | mm          | 977x400x365          |
| Total weight                | kg          | 540                  |